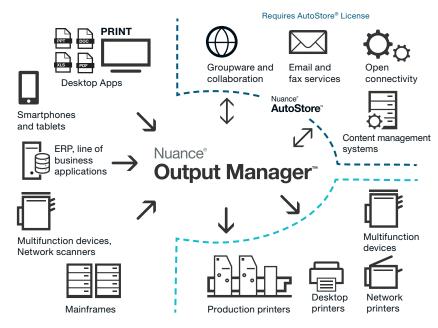

# Nuance Output Manager™ for control over enterprise-wide printing.

Dramatically improve the printing and cost efficiency of your enterprise output environment.

Nuance Output Manager controls the flow of information by consolidating input from multiple platforms and applications. Nuance Output Manager provides complete, feature rich functionality such as: queuing, scheduling, reprints, load balancing, setting priorities, splitting, bundling, bursting, transformations and much more.

Nuance Output Manager controls the spooling and routing of documents

to all destinations including production printers, network printers, email, other applications, and the web. Complete end-to-end tracking and reporting provides customers with critical information, including: origin, destination, cost to print, and user's ID. Nuance Output Manager even provides device management, from SNMP monitoring and reporting to usage optimization across an entire fleet.

Nuance Output Manager offers one integrated solution to the multiple challenges for administration, security, auditing and accounting, desktop printer management, document transformations and conversions, production and network printing.

## **Use Nuance Output Manager to:**

- Connect devices to local, remote and legacy host environments
- Merge office and data center applications into a single workflow to improve efficiency and security while reducing costs
- Capture and redirect large print files from inefficient desktop printers to cost effective production printers
- Transform incompatible document formats
- Submit jobs remotely to data centers and print rooms
- Provide unprecedented control and flexibility for document workflows
- Improve print applications by modifying document contents (i.e., add or remove text, OMR marks, barcodes, imposition commands, overlays, and images)