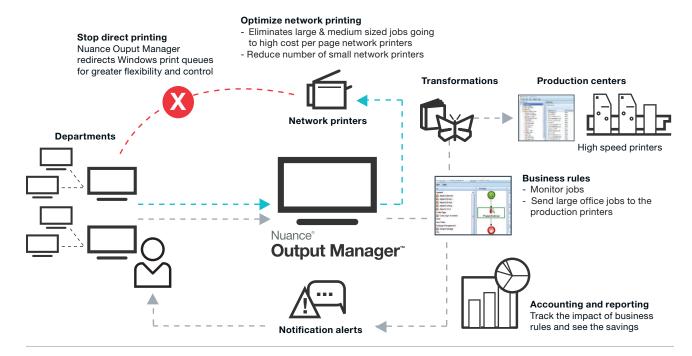

## **Use Nuance Output Manager to:**

- Connect devices to local, remote and legacy host environments
- Merge office and data center applications into a single workflow to improve efficiency and security while reducing costs
- Capture and redirect large print files from inefficient desktop printers to cost effective production printers
- Transform incompatible document formats
- Submit jobs remotely to data centers and print rooms
- Provide unprecedented control and flexibility for document workflows
- Improve print applications by modifying document contents (i.e., add or remove text, OMR marks, barcodes, imposition commands, overlays, and images)

- Burst, bundle and group documents automatically to eliminate manual post-production processes
- Meet SLAs by splitting large print jobs across multiple engines
- Provide outstanding job/queue management through tailored operator and user interfaces enabling page range reprints, redirection of print, failover workflows and automatic alerts
- Allocate costs of office, CRD and production environments in a single tool
- Increase security and reduce waste through 'secure release' device access
- Provide audit trails and accounting reports
- Manage printers in multiple vendor environments.